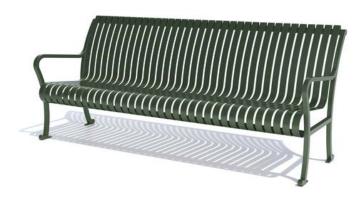

## NOCCCD FURNITURE STANDARDS DOCUMENTATION

Item: Courtyard Seating

Applications: Outdoor Public Spaces

**Product Specifications:** 

Vendor: Canterbury Design

Product Name: Bowery Bench

Model Number: Bowery Bench

<u>Dimensions:</u> As specified by Campus (4' to 12')

<u>Details</u>: All benches shall have Wrought Steel Supports, Steel Strap Seating, and be Powdercoated. All finishes shall be in alignment with Campus Finishes Palette selections. Vendor shall include all specifications, field verifications, CAD plans and turnkey installation as part of their contract price.