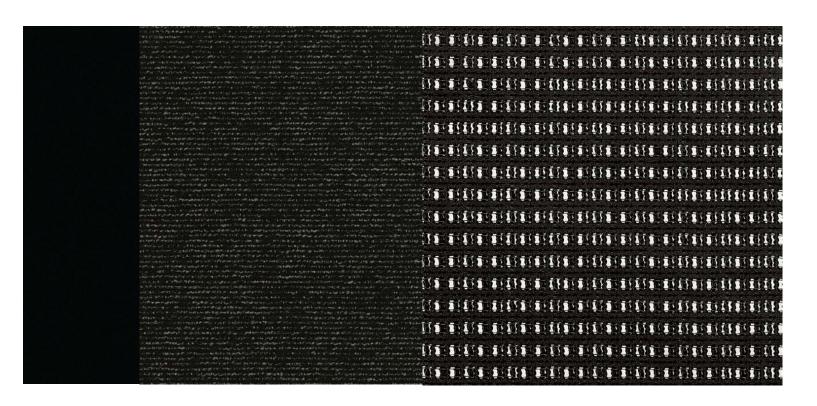

## **ALLSTEEL TASK SEATING**

BASE FINISH SEAT FABRIC— IN SEASON BLACK BACK MESH—CARBON