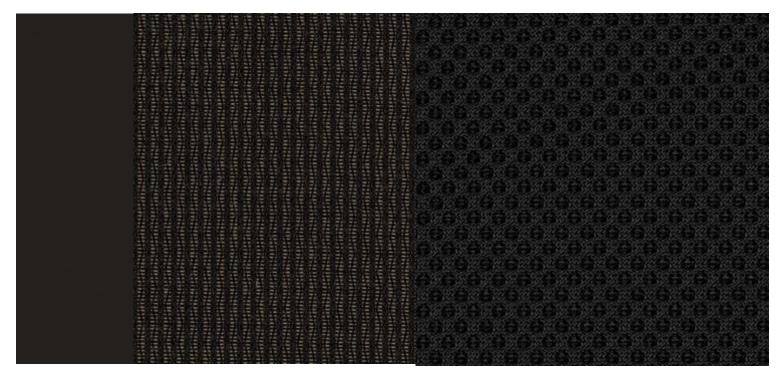

## **HAWORTH TASK SEATING**

BASE FINISH SEAT FABRIC— TWIST SNAIL BACK MESH—COAL