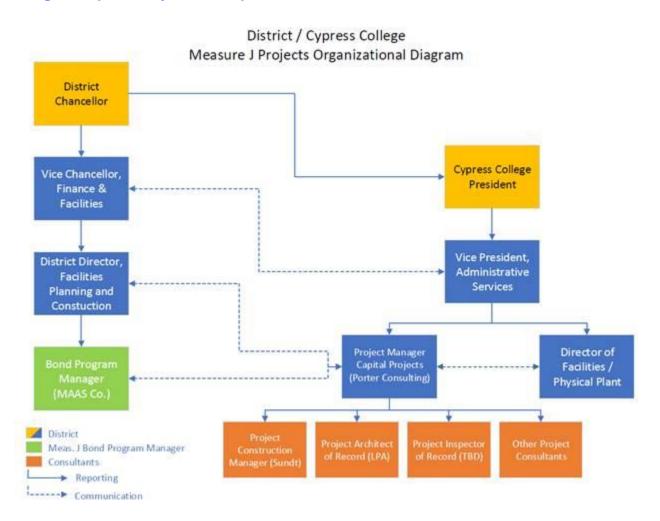

## Item 3.b, Agreement with Porter Consulting, Inc.:

1. Might it be possible to diagram how all the pieces for consultants fit together, in relation to specific site construction managers, architects, campus faculty/staff interface? Please see the diagram below and note that Porter Consulting is in the position of Project Manager, Capital Projects until permanent staff is hired.