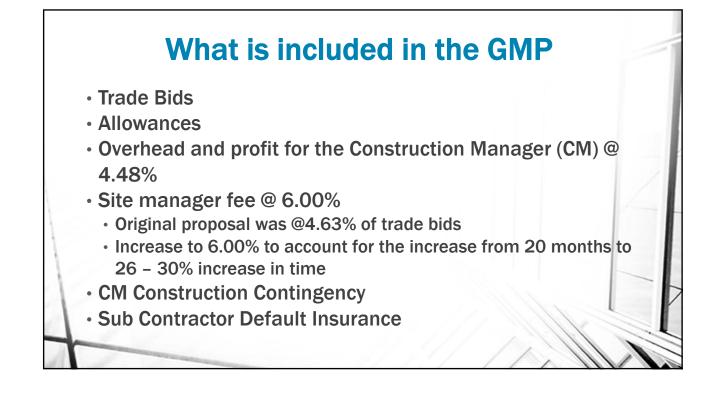

г

| Cost Summary<br>Construction Cost/GMP |            |           |                    |         |            |  |  |  |  |  |
|---------------------------------------|------------|-----------|--------------------|---------|------------|--|--|--|--|--|
|                                       |            |           | Bridge/<br>Garden/ |         |            |  |  |  |  |  |
|                                       | SEM        | VRC/SAC   | Plaza              | Pond    | Total      |  |  |  |  |  |
| Direct Cost of Work                   |            |           |                    |         |            |  |  |  |  |  |
| (Subcontractors)                      | 68,122,295 | 7,863,294 | 964,821            | 463,161 | 77,413,571 |  |  |  |  |  |
| CM Allowance                          | 1,031,360  | 257,840   |                    |         | 1,289,200  |  |  |  |  |  |
| District Allowance                    | 1,858,120  | 214,530   | -                  |         | 2,072,650  |  |  |  |  |  |
| CM Overhead and Profit @              |            |           |                    |         |            |  |  |  |  |  |
| 4.48%                                 | 3,221,094  | 378,106   | 43,764             | 21,009  | 3,663,973  |  |  |  |  |  |
| Site Management Fee - CM              |            |           |                    |         |            |  |  |  |  |  |
| Staffing                              | 3,974,042  | 848,205   | 98,176             | 47,129  | 4,967,552  |  |  |  |  |  |
| CM Construction Contingency           | 1,437,988  | 168,797   | 19,538             | 9,379   | 1,635,702  |  |  |  |  |  |
| Sub Contractor Default                |            |           |                    |         |            |  |  |  |  |  |
| Insurance                             | 887,647    | 104,196   | 12,060             | 5,790   | 1,009,693  |  |  |  |  |  |
| GMP                                   | 80,532,546 | 9,834,968 | 1,138,359          | 546,468 | 92,052,341 |  |  |  |  |  |
|                                       |            | 41-12     | / / /              |         |            |  |  |  |  |  |