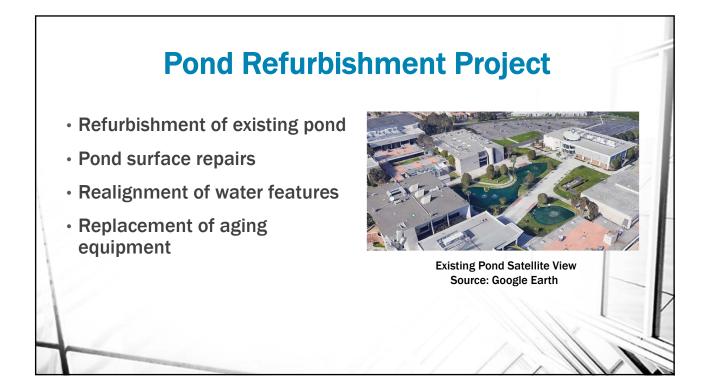

The Pond Project, which will be a scheduled maintenance project, has not been included in the Capital Outlay Project Report.

There will be a slide in the Board presentation that shows the funding source for the entire project, not just the GMP.

- Pond project was not included in the Capital Projects Report
- Fundraised amount received to date \$400,000
- Additional amount pledged \$45,000
- District to front cash for the Bridge/Garden/Plaza Project