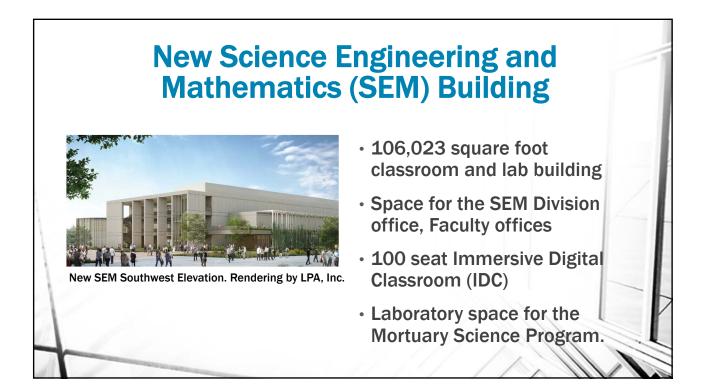

|  |  |
| FUNDRAISED RESOURCES       |             |            | 1,500,000           |         | 1,500,000   |  |  |  |  |
| CAMPUS CARRYOVERS          | 3,000,000   |            |                     |         | 3,000,000   |  |  |  |  |
| SCHEDULED MAINTENANCE      |             |            |                     | 682,017 | 682,017     |  |  |  |  |
| TOTAL RESOURCES            | 100,558,380 | 14,490,609 | 1,600,800           | 682,017 | 117,331,806 |  |  |  |  |
| Estimated Project Cost     | 100,429,246 | 13,281,997 | 1,348,929           | 682,017 | 115,742,189 |  |  |  |  |

- Pond project was not included in the Capital Projects Report
- Fundraised amount received to date \$400,000
- Additional amount pledged \$45,000
- District to front cash for the Bridge/Garden/Plaza Project



# <section-header><section-header> Veterans' Resource Center/Student Activities Center (VRC/SAC) 11,233 assignable square foot multi-use student resource building, and includes space Student Activities Center Associated Student government Work Area International Student Program Veterans' Resource Center

# Veterans' Memorial Bridge, Tribute Garden, and Plaza



Veterans' Memorial Bridge and Tribute Gardens. Rendering by LPA, Inc.

- Bridge over existing pond linking new VRC and new Tribute Garden
- Flagpoles for national and defense forces standards
- Event plaza in front of new VRC
- New walking paths, landscaping, and irrigation