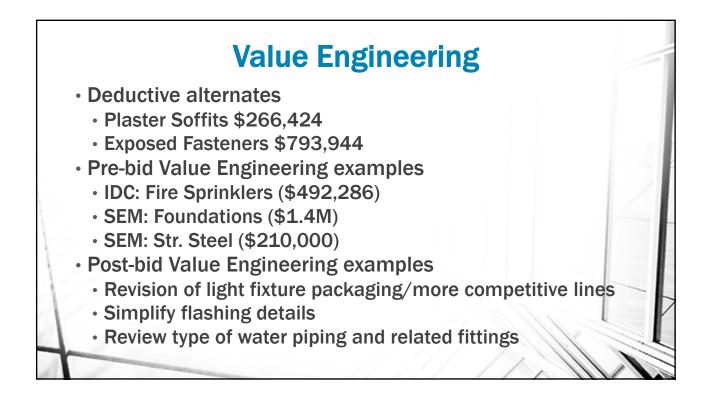

- Expectation is that contingency will increase during the early part of the project as additional value engineering takes place
- All contingencies to revert back to the District if not used
- Process for approving use of contingency
- Much of the contingency has moved to allowances
- Overhead and profit is not calculated on CM Construction Contingencies
- District Construction Contingencies will be marked up for overhead and profit if used for scope increases